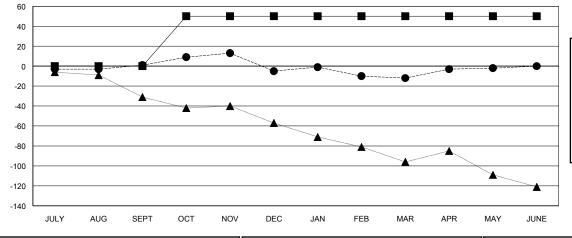

## GOALS AND ACTUAL NEW CLUBS CUMULATIVE

| -■- MEMBER GROWTH NET GOAL        |  |
|-----------------------------------|--|
| - ● - MEMBER GROWTH ACTUAL        |  |
| - ▲ - LAST YEAR MEMBERSHIP ACTUAL |  |
|                                   |  |
|                                   |  |
|                                   |  |